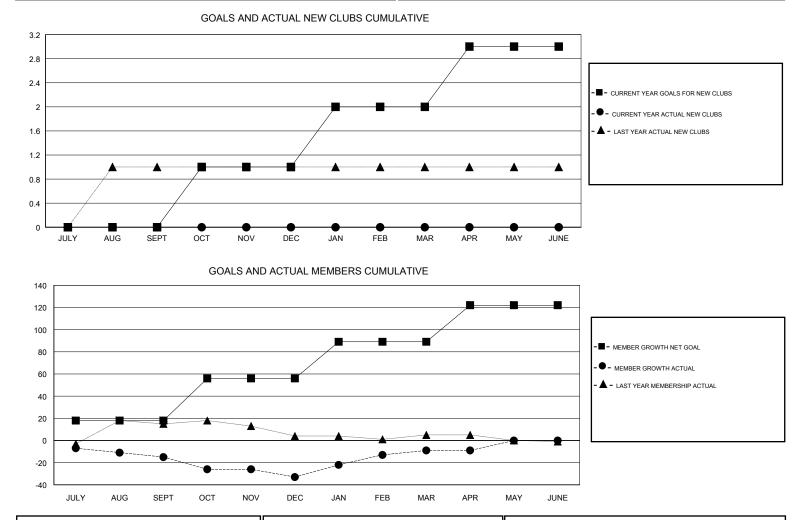

## GMT CA

|               | Club          | S           |               |               | Me                        | mbers                   |                                                    |
|---------------|---------------|-------------|---------------|---------------|---------------------------|-------------------------|----------------------------------------------------|
|               | RESULTS FOR   | R 2017-2018 |               |               | RESULTS F                 | OR 2017-2018            |                                                    |
| QUARTER       | NEW CLUB GOAL | NEW CLUBS   | DROPPED CLUBS | QUARTER       | MEMBER GROWTH NET<br>GOAL | MEMBER GROWTH<br>ACTUAL | DROPPED<br>MEMBERS ACTUAL<br>(including transfers) |
| JULY/AUG/SEPT | 0             | 0           | 0             | JULY/AUG/SEPT | 18                        | 0                       | 15                                                 |
| OCT/NOV/DEC   | 1             | 0           | 0             | OCT/NOV/DEC   | 38                        | 12                      | 28                                                 |
| JAN/FEB/MAR   | 1             | 0           | 0             | JAN/FEB/MAR   | 33                        | 35                      | 9                                                  |
| APR/MAY/JUNE  | 1             | 0           | 0             | APR/MAY/JUNE  | 33                        | 0                       | 0                                                  |